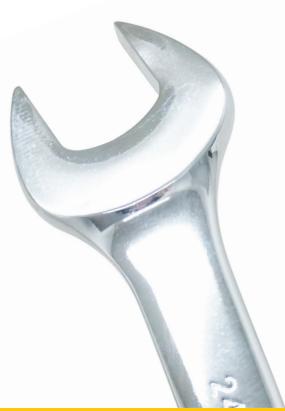

## PONTUS COMBINATION WRENCH WITH RATCHET

The Pontus wrench comes with a traditional open end and a 12-point ring with a 72-tooth ratchet for better use.

The ratchet side has a 15° angle for improved flexibility making it the preferred wrench for tight spaces.