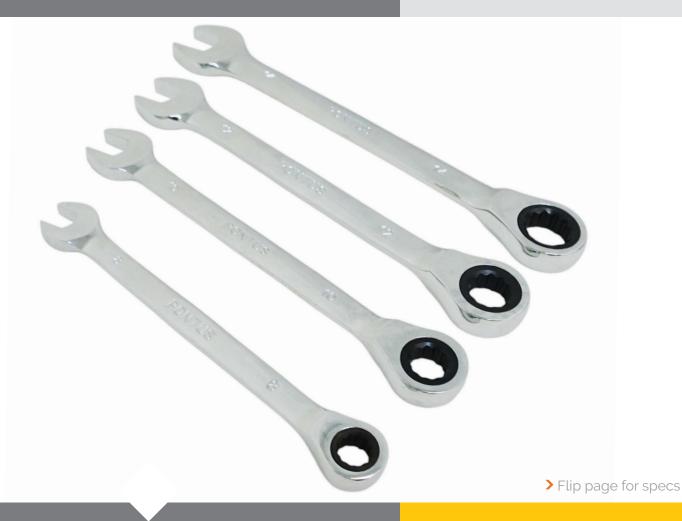

## COMBINATION WRENCH WITH RATCHET

Pontus is our standard quality tool line when you need to get the job done – at a fair price complying with general market needs.

## PONTUS COMBINATION WRENCH WITH RATCHET

The Pontus wrench comes with a traditional open end and a 12-point ring with a 72-tooth ratchet for better use.

The ratchet side has a 15° angle for improved flexibility making it the preferred wrench for tight spaces.

- > 12-point ring
- > 72-tooth ratchet

The Pontus wrench is manufactured in high strength steel for improved durability and nickel plated for corrosion control.

The straight design of the handle with rounded edges ensures improved comfort of use.

- > High strength steel
- Nickel plated

| The state of the s |          |           |           |             | The second secon |                            |                     |
|--------------------------------------------------------------------------------------------------------------------------------------------------------------------------------------------------------------------------------------------------------------------------------------------------------------------------------------------------------------------------------------------------------------------------------------------------------------------------------------------------------------------------------------------------------------------------------------------------------------------------------------------------------------------------------------------------------------------------------------------------------------------------------------------------------------------------------------------------------------------------------------------------------------------------------------------------------------------------------------------------------------------------------------------------------------------------------------------------------------------------------------------------------------------------------------------------------------------------------------------------------------------------------------------------------------------------------------------------------------------------------------------------------------------------------------------------------------------------------------------------------------------------------------------------------------------------------------------------------------------------------------------------------------------------------------------------------------------------------------------------------------------------------------------------------------------------------------------------------------------------------------------------------------------------------------------------------------------------------------------------------------------------------------------------------------------------------------------------------------------------------|----------|-----------|-----------|-------------|--------------------------------------------------------------------------------------------------------------------------------------------------------------------------------------------------------------------------------------------------------------------------------------------------------------------------------------------------------------------------------------------------------------------------------------------------------------------------------------------------------------------------------------------------------------------------------------------------------------------------------------------------------------------------------------------------------------------------------------------------------------------------------------------------------------------------------------------------------------------------------------------------------------------------------------------------------------------------------------------------------------------------------------------------------------------------------------------------------------------------------------------------------------------------------------------------------------------------------------------------------------------------------------------------------------------------------------------------------------------------------------------------------------------------------------------------------------------------------------------------------------------------------------------------------------------------------------------------------------------------------------------------------------------------------------------------------------------------------------------------------------------------------------------------------------------------------------------------------------------------------------------------------------------------------------------------------------------------------------------------------------------------------------------------------------------------------------------------------------------------------|----------------------------|---------------------|
|                                                                                                                                                                                                                                                                                                                                                                                                                                                                                                                                                                                                                                                                                                                                                                                                                                                                                                                                                                                                                                                                                                                                                                                                                                                                                                                                                                                                                                                                                                                                                                                                                                                                                                                                                                                                                                                                                                                                                                                                                                                                                                                                | Item no. | IMPA code | Size (mm) | Length (mm) | Weight (mm)                                                                                                                                                                                                                                                                                                                                                                                                                                                                                                                                                                                                                                                                                                                                                                                                                                                                                                                                                                                                                                                                                                                                                                                                                                                                                                                                                                                                                                                                                                                                                                                                                                                                                                                                                                                                                                                                                                                                                                                                                                                                                                                    | Ratchet max<br>torque (Nm) | Open<br>torque (Nm) |
|                                                                                                                                                                                                                                                                                                                                                                                                                                                                                                                                                                                                                                                                                                                                                                                                                                                                                                                                                                                                                                                                                                                                                                                                                                                                                                                                                                                                                                                                                                                                                                                                                                                                                                                                                                                                                                                                                                                                                                                                                                                                                                                                | 1466091  | 610831    | 8         | 140         | 54                                                                                                                                                                                                                                                                                                                                                                                                                                                                                                                                                                                                                                                                                                                                                                                                                                                                                                                                                                                                                                                                                                                                                                                                                                                                                                                                                                                                                                                                                                                                                                                                                                                                                                                                                                                                                                                                                                                                                                                                                                                                                                                             | 21                         | 13.3                |
|                                                                                                                                                                                                                                                                                                                                                                                                                                                                                                                                                                                                                                                                                                                                                                                                                                                                                                                                                                                                                                                                                                                                                                                                                                                                                                                                                                                                                                                                                                                                                                                                                                                                                                                                                                                                                                                                                                                                                                                                                                                                                                                                | 1466082  | 610833    | 10        | 159         | 72                                                                                                                                                                                                                                                                                                                                                                                                                                                                                                                                                                                                                                                                                                                                                                                                                                                                                                                                                                                                                                                                                                                                                                                                                                                                                                                                                                                                                                                                                                                                                                                                                                                                                                                                                                                                                                                                                                                                                                                                                                                                                                                             | 43                         | 24.8                |
|                                                                                                                                                                                                                                                                                                                                                                                                                                                                                                                                                                                                                                                                                                                                                                                                                                                                                                                                                                                                                                                                                                                                                                                                                                                                                                                                                                                                                                                                                                                                                                                                                                                                                                                                                                                                                                                                                                                                                                                                                                                                                                                                | 1466092  | 610835    | 12        | 171         | 95                                                                                                                                                                                                                                                                                                                                                                                                                                                                                                                                                                                                                                                                                                                                                                                                                                                                                                                                                                                                                                                                                                                                                                                                                                                                                                                                                                                                                                                                                                                                                                                                                                                                                                                                                                                                                                                                                                                                                                                                                                                                                                                             | 59                         | 41.2                |
|                                                                                                                                                                                                                                                                                                                                                                                                                                                                                                                                                                                                                                                                                                                                                                                                                                                                                                                                                                                                                                                                                                                                                                                                                                                                                                                                                                                                                                                                                                                                                                                                                                                                                                                                                                                                                                                                                                                                                                                                                                                                                                                                | 1466093  | 610836    | 13        | 178         | 112                                                                                                                                                                                                                                                                                                                                                                                                                                                                                                                                                                                                                                                                                                                                                                                                                                                                                                                                                                                                                                                                                                                                                                                                                                                                                                                                                                                                                                                                                                                                                                                                                                                                                                                                                                                                                                                                                                                                                                                                                                                                                                                            | 70                         | 51.6                |
|                                                                                                                                                                                                                                                                                                                                                                                                                                                                                                                                                                                                                                                                                                                                                                                                                                                                                                                                                                                                                                                                                                                                                                                                                                                                                                                                                                                                                                                                                                                                                                                                                                                                                                                                                                                                                                                                                                                                                                                                                                                                                                                                | 1466083  | 610837    | 14        | 190         | 133                                                                                                                                                                                                                                                                                                                                                                                                                                                                                                                                                                                                                                                                                                                                                                                                                                                                                                                                                                                                                                                                                                                                                                                                                                                                                                                                                                                                                                                                                                                                                                                                                                                                                                                                                                                                                                                                                                                                                                                                                                                                                                                            | 79                         | 63.5                |
|                                                                                                                                                                                                                                                                                                                                                                                                                                                                                                                                                                                                                                                                                                                                                                                                                                                                                                                                                                                                                                                                                                                                                                                                                                                                                                                                                                                                                                                                                                                                                                                                                                                                                                                                                                                                                                                                                                                                                                                                                                                                                                                                | 1466084  | 610839    | 17        | 233         | 235                                                                                                                                                                                                                                                                                                                                                                                                                                                                                                                                                                                                                                                                                                                                                                                                                                                                                                                                                                                                                                                                                                                                                                                                                                                                                                                                                                                                                                                                                                                                                                                                                                                                                                                                                                                                                                                                                                                                                                                                                                                                                                                            | 134                        | 109                 |
|                                                                                                                                                                                                                                                                                                                                                                                                                                                                                                                                                                                                                                                                                                                                                                                                                                                                                                                                                                                                                                                                                                                                                                                                                                                                                                                                                                                                                                                                                                                                                                                                                                                                                                                                                                                                                                                                                                                                                                                                                                                                                                                                | 1466094  | 610840    | 19        | 248         | 268                                                                                                                                                                                                                                                                                                                                                                                                                                                                                                                                                                                                                                                                                                                                                                                                                                                                                                                                                                                                                                                                                                                                                                                                                                                                                                                                                                                                                                                                                                                                                                                                                                                                                                                                                                                                                                                                                                                                                                                                                                                                                                                            | 162                        | 149                 |