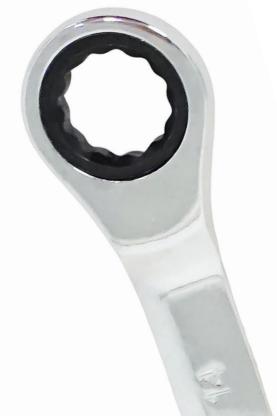

## PONTUS COMBINATION WRENCH WITH RATCHET

The Pontus wrench comes with a traditional open end and a 12-point ring with a 72-tooth ratchet for better use.

The ratchet side has a 15° angle for improved flexibility making it the preferred wrench for tight spaces.

- > 12-point ring
- > 72-tooth ratchet

The Pontus wrench is manufactured in high strength steel for improved durability and nickel plated for corrosion control.

The straight design of the handle with rounded edges ensures improved comfort of use.