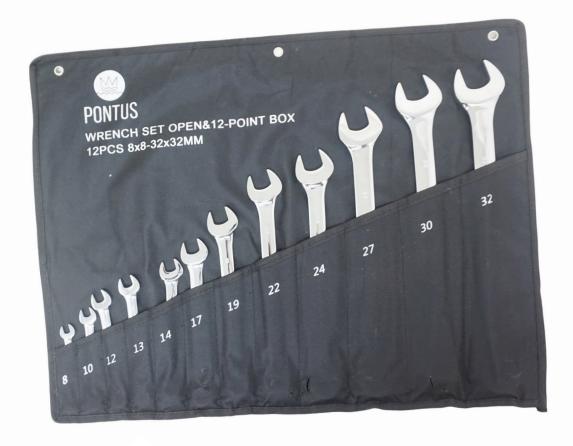

## 12 PCS WRENCH SET

The Pontus wrench comes with a traditional open end and a 12-point ring. The 12-point ring has a 15° angle for improved flexibility making it the preferred wrench for tight spaces.

The Pontus wrench is manufactured in high strength steel for improved durability and nickel

plated for corrosion control. The straight design of the handle with rounded edges ensures improved comfort of use.

The set of Pontus wrenches come in a nylon bag.

Sold in sets of 12 pcs or as individual wrenches.

- 12-point ring and open end
- > High strength steel

- Nickel plated
- > Sleek design offers optimum comfort