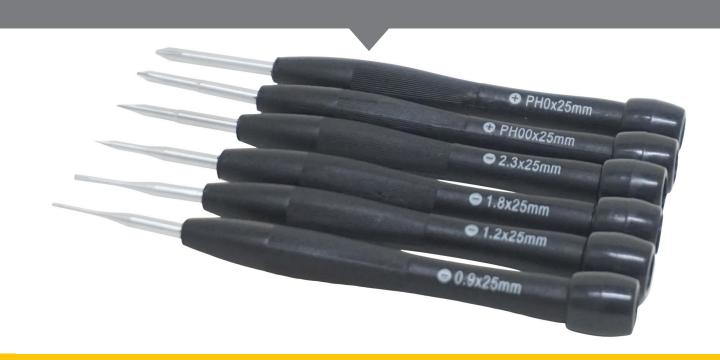

## WATCHMAKERS SET OF SCREWDRIVERS, SLOTTED AND PHILIPS

The Pontus screwdrivers come as a watchmaker set including six different tip sizes.

A complete set of watchmaker screwdrivers that effortlessly solve all the small challenges. In addition, the end of the handles rotates to ensure optimum dexterity while working with the screwdrivers.

- > Magnetic tip
- > End of handle rotates for better control

| Item n  | o. IMPA code | Tip no.       | Size (mm) | Length of blade (mm) |  |
|---------|--------------|---------------|-----------|----------------------|--|
| 146500  | 612412       |               |           |                      |  |
| Include | es:          |               |           |                      |  |
|         |              | $\overline{}$ | 0,9       | 25                   |  |
|         |              | $\overline{}$ | 1,2       | 25                   |  |
|         |              | $\overline{}$ | 1,8       | 25                   |  |
|         |              | <del>-</del>  | 2,3       | 25                   |  |
|         |              | <b>+</b>      | PHoo      | 25                   |  |