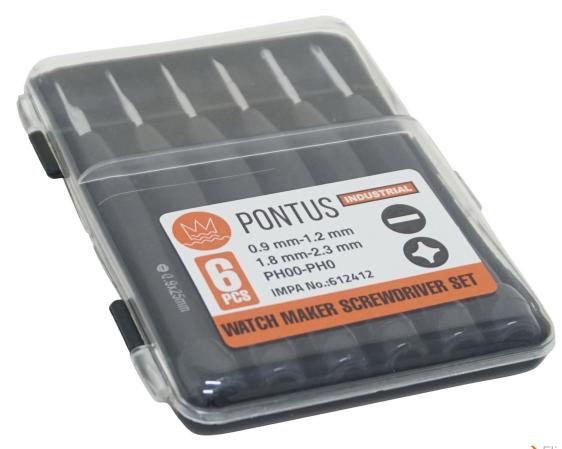

## WATCHMAKERS SET OF SCREWDRIVERS, SLOTTED AND PHILIPS

The Pontus screwdrivers come as a watchmaker set including six different tip sizes.

A complete set of watchmaker screwdrivers that effortlessly solve all the small challenges. In addition, the end of the handles rotates to ensure optimum dexterity while working with the screwdrivers.

- > Magnetic tip
- > End of handle rotates for better control

| Item n  | o. IMPA code | Tip no.       | Size (mm) | Length of blade (mm) |  |
|---------|--------------|---------------|-----------|----------------------|--|
| 146500  | 612412       |               |           |                      |  |
| Include | es:          |               |           |                      |  |
|         |              | $\overline{}$ | 0,9       | 25                   |  |
|         |              | $\overline{}$ | 1,2       | 25                   |  |
|         |              | $\overline{}$ | 1,8       | 25                   |  |
|         |              | <del>-</del>  | 2,3       | 25                   |  |
|         |              | <b>+</b>      | PHoo      | 25                   |  |