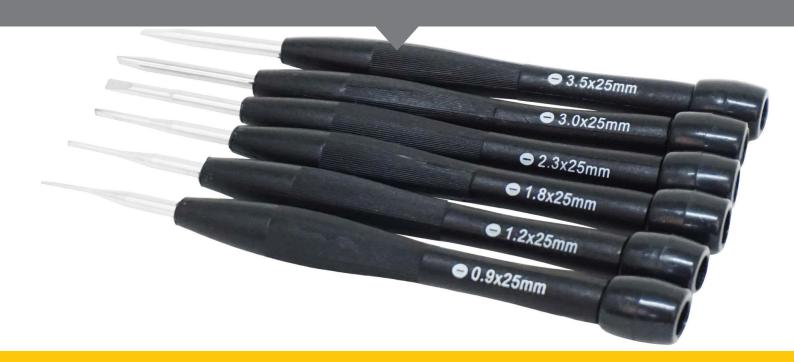

## WATCHMAKERS SET OF SCREWDRIVERS, SLOTTED

The Pontus screwdrivers come as a watchmaker set including six different tip sizes.

A complete set of watchmaker screwdrivers that effortlessly solve all the small challenges. In addition, the end of the handles rotates to ensure optimum dexterity while working with the screwdrivers.

- > Chrome-vanadium (Cr-V) blade
- Handle resistant to oil and fuels
- Magnetic tip
- > End of handle rotates for better control

| Item no.  | IMPA code | Tip no. | Size (mm) | Length of blade (mm) |
|-----------|-----------|---------|-----------|----------------------|
| 1465007   | 612411    |         |           |                      |
| Includes: |           |         |           |                      |
|           |           |         | 0,9       | 25                   |
|           |           |         | 1,2       | 25                   |
|           |           |         | 1,8       | 25                   |
|           |           |         | 2,3       | 25                   |
|           |           |         | 3,0       | 25                   |