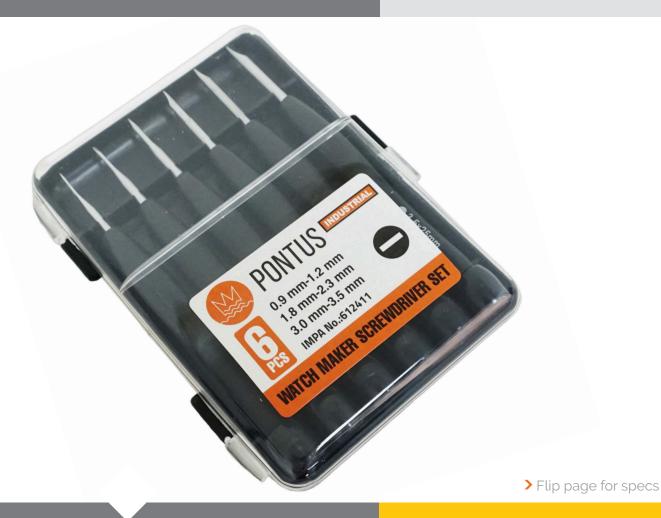

## WATCHMAKERS SET OF SCREWDRIVERS, SLOTTED

Pontus is our standard quality tool line when you need to get the job done - at a fair price complying with general market needs.

## WATCHMAKERS SET OF SCREWDRIVERS, SLOTTED

The Pontus screwdrivers come as a watchmaker set including six different tip sizes.

A complete set of watchmaker screwdrivers that effortlessly solve all the small challenges. In addition, the end of the handles rotates to ensure optimum dexterity while working with the screwdrivers.

- > Chrome-vanadium (Cr-V) blade
- Handle resistant to oil and fuels
- Magnetic tip
- > End of handle rotates for better control

| Item no.  | IMPA code | Tip no. | Size (mm) | Length of blade (mm) |
|-----------|-----------|---------|-----------|----------------------|
| 1465007   | 612411    |         |           |                      |
| Includes: |           |         |           |                      |
|           |           |         | 0,9       | 25                   |
|           |           |         | 1,2       | 25                   |
|           |           |         | 1,8       | 25                   |
|           |           |         | 2,3       | 25                   |
|           |           |         | 3,0       | 25                   |