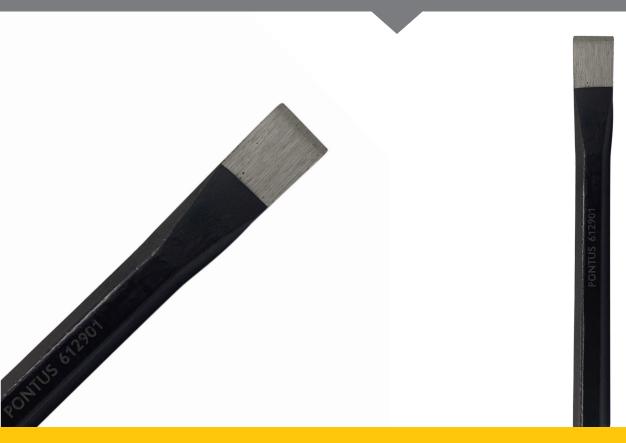

## PONTUS 612901

> Flip page for specs

The Pontus chisel is manufactured with the professional user in mind. The blade is made of high quality alloy-steel with great sharpness and durability.

Moreover, it has been carefully tempered to assure toughness and ample strength.

## > High quality alloy-steel

| ltem no. | IMPA code | Width (mm) | Length (mm) |
|----------|-----------|------------|-------------|
| 1468818  | 612901    | 6          | 125         |
| 1468819  | 612902    | 9          | 140         |
| 1468820  | 612903    | 13         | 160         |
| 1468821  | 612904    | 16         | 175         |
| 1468822  | 612905    | 19         | 190         |
| 1468823  | 612906    | 22         | 200         |
| 1468824  | 612907    | 25         | 215         |
| 1468825  | 612908    | 32         | 225         |