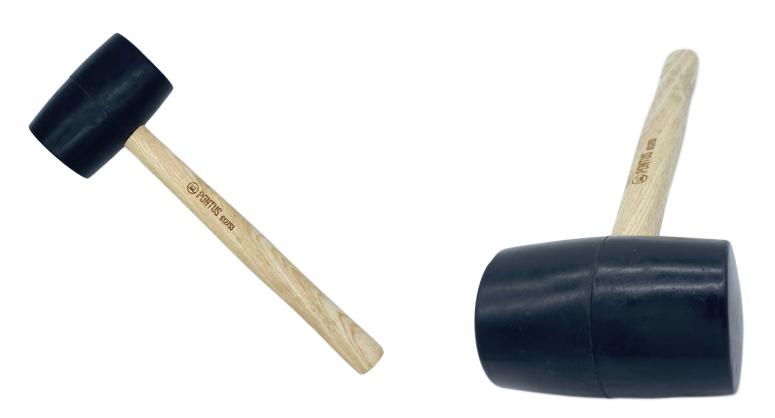

## **RUBBER HAMMER**

The Pontus rubber hammer is manufactured with the professional user in mind.

The head is soft, but tough, and the non-flaking neoprene head prevents damage to the surface worked on. The rubber hammer comes with a hard wooden handle to secure optimum grip and control.

- > High quality rubber head
- > Well-balanced hardwood handle

| ltem no. | IMPA code | Weight (g) |
|----------|-----------|------------|
| 1468816  | 612753    | 580        |
| 1468817  | 612754    | 820        |