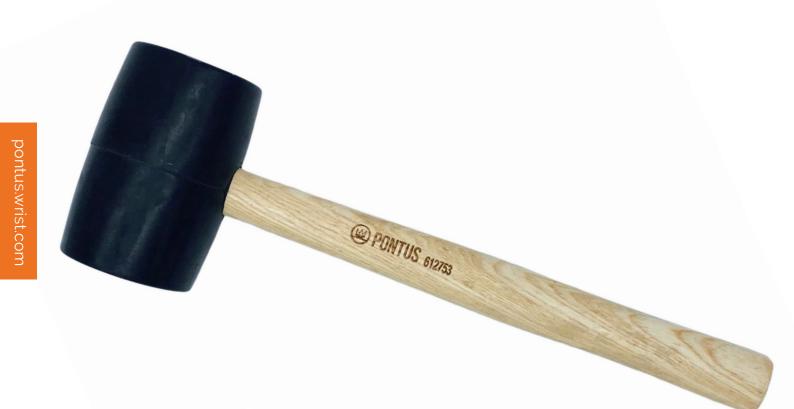

## **RUBBER HAMMER**

The Pontus rubber hammer is manufactured with the professional user in mind.

The head is soft, but tough, and the non-flaking neoprene head prevents damage to the surface worked on. The rubber hammer comes with a hard wooden handle to secure optimum grip and control.

- > High quality rubber head
- > Well-balanced hardwood handle

| ltem no. | IMPA code | Weight (g) |
|----------|-----------|------------|
| 1468816  | 612753    | 580        |
| 1468817  | 612754    | 820        |