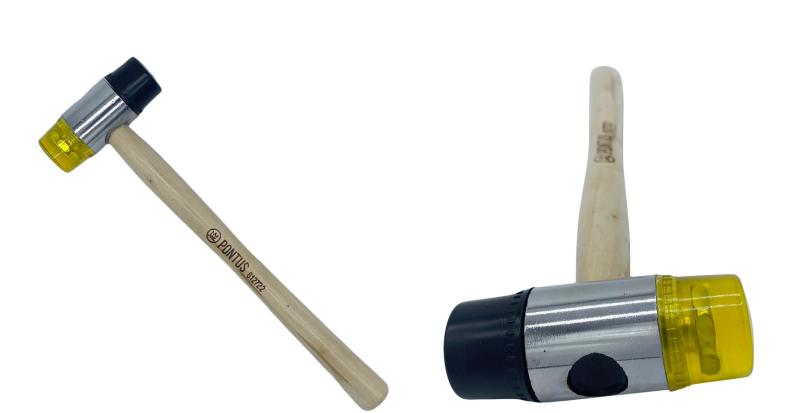

## **PLASTIC HAMMER**

The Pontus plastic hammer is manufactured with the professional user in mind. The hammer head is soft and is made of tough non-flaking neoprene rubber. This ensures that it does not damage the surface worked on. The handle is an ergonomic and wellbalanced hardwood handle for optimum grip and control.

- > Hardwood handle
- > Firmly mounthed head

High quality plastic and neoprene faces

| Item no | IMPA code | Weight (g) |
|---------|-----------|------------|
| 1468813 | 612722    | 400        |
| 1468814 | 612723    | 630        |