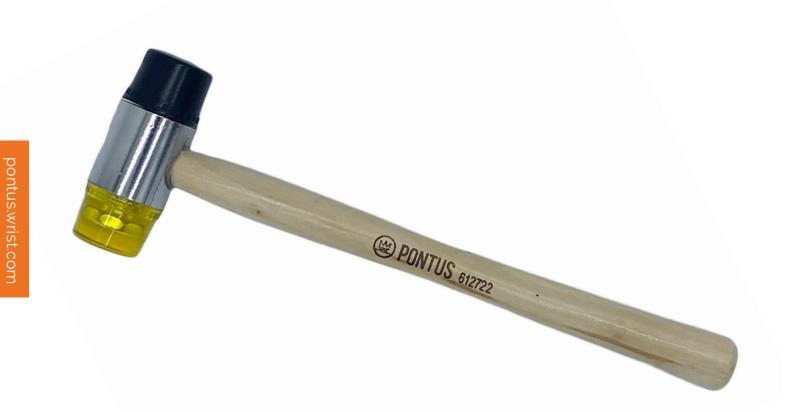

## **PLASTIC HAMMER**

The Pontus plastic hammer is manufactured with the professional user in mind. The hammer head is soft and is made of tough non-flaking neoprene rubber. This ensures that it does not damage the surface worked on. The handle is an ergonomic and wellbalanced hardwood handle for optimum grip and control.

- > Hardwood handle
- > Firmly mounthed head

High quality plastic and neoprene faces

| Item no | IMPA code | Weight (g) |
|---------|-----------|------------|
| 1468813 | 612722    | 400        |
| 1468814 | 612723    | 630        |