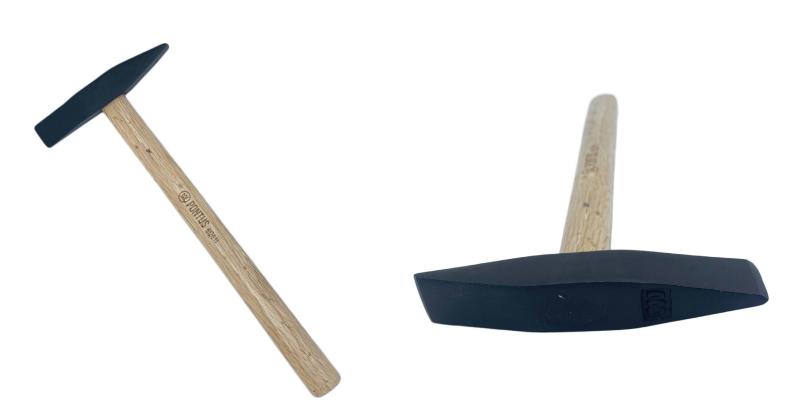

## CHIPPING HAMMER

The Pontus chipping hammer is manufactured with the professional user in mind.

The hammer is fully forged and made of high quality steel, to make sure it gets the job done.

The handle comes with an ergonomic and well-balanced grip for optimum grip and control.

- Forged high quality steel
- > Well-balanced hardwood handle

> Durable

| Item no | IMPA code | Handle | Weight (g) |
|---------|-----------|--------|------------|
| 1468810 | 612611    | Wood   | 225        |
| 1468811 | 612612    | Wood   | 500        |