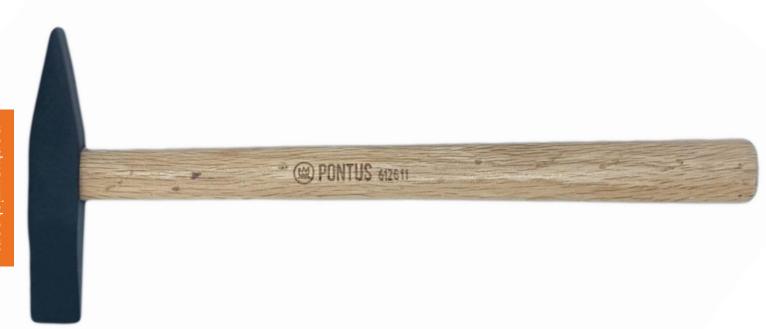

## CHIPPING HAMMER

The Pontus chipping hammer is manufactured with the professional user in mind.

The hammer is fully forged and made of high quality steel, to make sure it gets the job done.

The handle comes with an ergonomic and well-balanced grip for optimum grip and control.

- Forged high quality steel
- > Well-balanced hardwood handle

> Durable

| Item no | IMPA code | Handle | Weight (g) |
|---------|-----------|--------|------------|
| 1468810 | 612611    | Wood   | 225        |
| 1468811 | 612612    | Wood   | 500        |