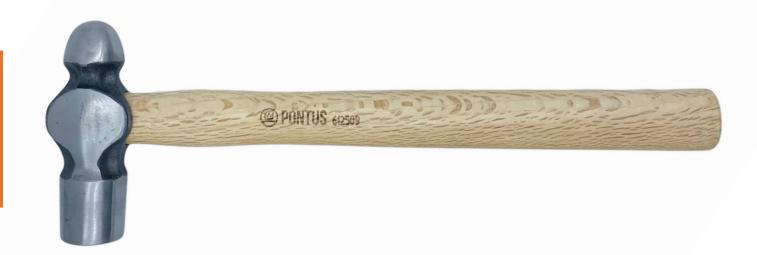

## **HAMMER BALL PEIN**

The perfect ball pein hammer is perfect for all industries. Accurately balanced.

It comes with a tough drop forged head with a selectively hardened face and pein.

- - > Maximum force in relation to weight

The hickory handles are shaped for easy use.

- Forged steel
- Sandblasted and polished face

| ltem no. | IMPA code | Weight (g) |
|----------|-----------|------------|
|          |           | 3 3        |
| 1468804  | 612503    | 330        |
| 1468805  | 612504    | 450        |
| 1468806  | 612506    | 675        |
| 1468807  | 612507    | 900        |
| 1468808  | 612509    | 1350       |
|          |           |            |