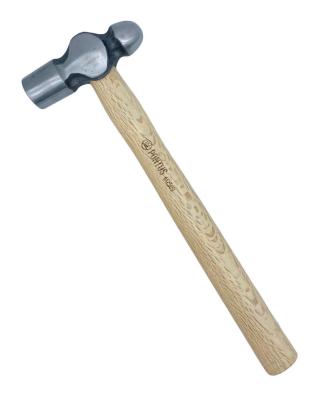

## **HAMMER BALL PEIN**

The perfect ball pein hammer is perfect for all industries. Accurately balanced.

It comes with a tough drop forged head with a selectively hardened face and pein.

- - > Maximum force in relation to weight

The hickory handles are shaped for easy use.

- Forged steel
- Sandblasted and polished face

| ltem no. | IMPA code | Weight (g) |
|----------|-----------|------------|
|          |           | 3 3        |
| 1468804  | 612503    | 330        |
| 1468805  | 612504    | 450        |
| 1468806  | 612506    | 675        |
| 1468807  | 612507    | 900        |
| 1468808  | 612509    | 1350       |
|          |           |            |