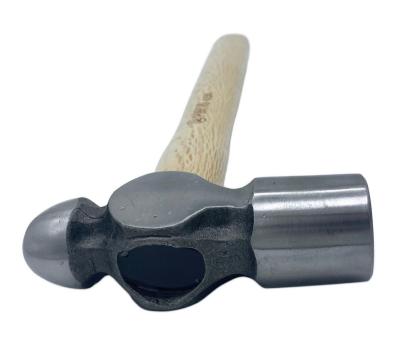

## **HAMMER BALL PEIN**

The perfect ball pein hammer is perfect for all industries. Accurately balanced.

It comes with a tough drop forged head with a selectively hardened face and pein.

- - > Maximum force in relation to weight

The hickory handles are shaped for easy use.

- Forged steel
- Sandblasted and polished face

| ltem no. | IMPA code | Weight (g) |
|----------|-----------|------------|
|          |           | 3 3        |
| 1468804  | 612503    | 330        |
| 1468805  | 612504    | 450        |
| 1468806  | 612506    | 675        |
| 1468807  | 612507    | 900        |
| 1468808  | 612509    | 1350       |
|          |           |            |