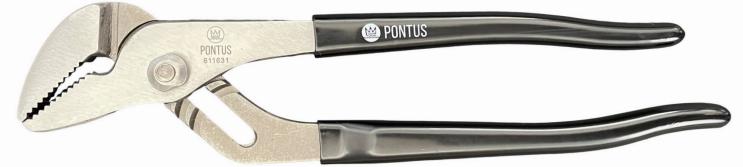

## WATER PUMP PLIER

The Pontus water pump plier is versatile plier for heavy duty work with hardened jaws and serrated teeth for optimum grip and durability. This tool has rubberized handle for higher comfort and optimal grip.

- > 6x locking jaw positions
- > Rubberized handles

- HRC40-48 hardened steel
- > Steel type 55#