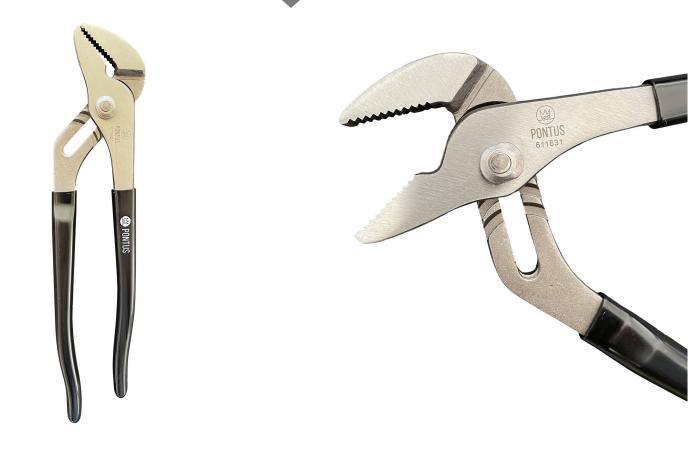

## WATER PUMP PLIER

The Pontus water pump plier is versatile plier for heavy duty work with hardened jaws and serrated teeth for optimum grip and durability. This tool has rubberized handle for higher comfort and optimal grip.

- > 6x locking jaw positions
- > Rubberized handles

- HRC40-48 hardened steel
- > Steel type 55#