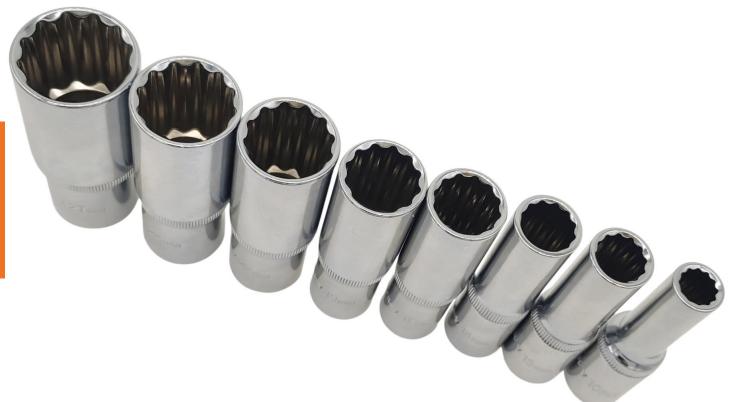

## **DEEP 12-POINT SOCKET**

The Pontus wrench sockets are manufactured in high grade chrome-vanadium (Cr-V) steel for optimized strength and durability while ensuring that the torque is transferred effortlessly. Every socket features imprinted size and IMPA code for easy identification.

The sockets are 12-points to make fits to bolt or nut easier. With the extra depth, it also fits over stud rods.

- > Chrome-vanadium (CrR-V) steel
- Extra depth of socket
- > Easy identification of items