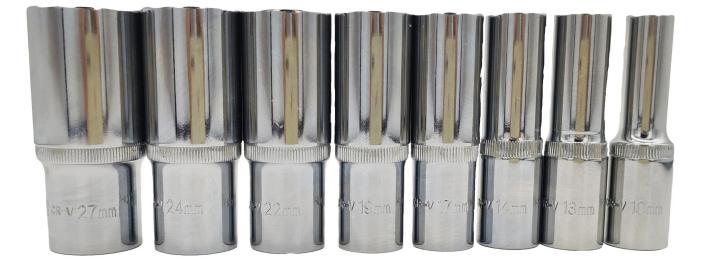

- 12-point sockets
- Perfect fit on 12.7 mm / 1/2" square drive

| ltem no. | IMPA code | Size (mm) | Туре                 |
|----------|-----------|-----------|----------------------|
| 1466117  | 610376    | 10        | 12-point deep socket |
| 1466118  | 610379    | 13        | 12-point deep socket |
| 1466119  | 610380    | 14        | 12-point deep socket |
| 1466120  | 610381    | 17        | 12-point deep socket |
| 1466121  | 610382    | 19        | 12-point deep socket |
| 1466122  | 610384    | 22        | 12-point deep socket |
| 1466123  | 610386    | 24        | 12-point deep socket |
| 1466124  | 610388    | 27        | 12-point deep socket |