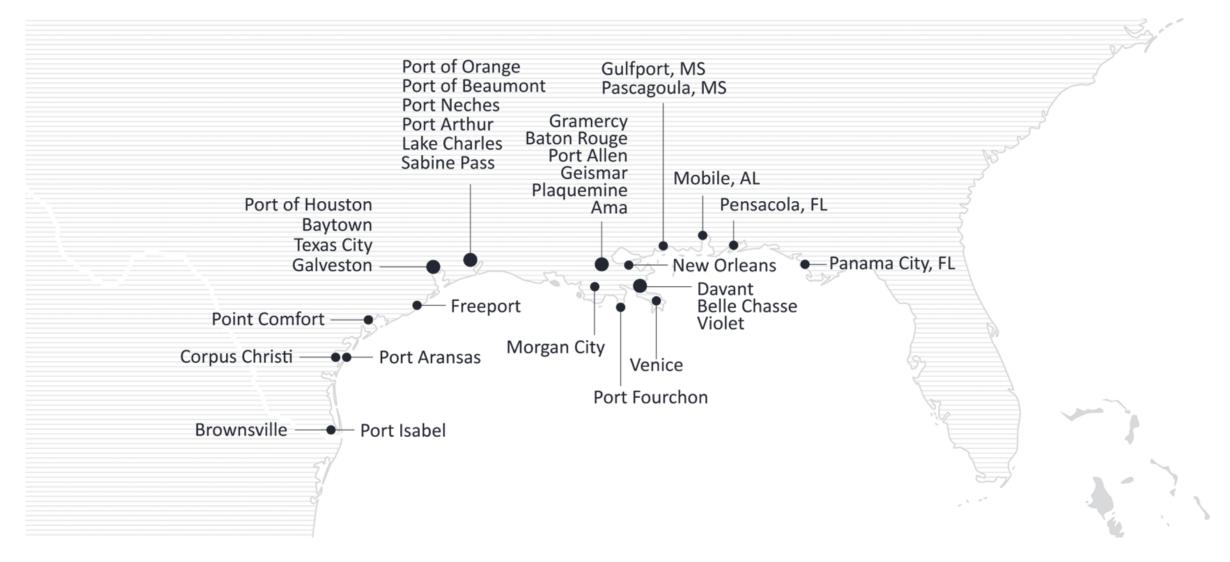

## **New Orleans Supply Ports** Lake Charles

Morgan City Venice Davant Belle Chase Violet New Orleans Grammercy Port Allen **Baton Rouge** Gulfport, MS Pascagoula, MS Mobile, AL Pensacola, FL