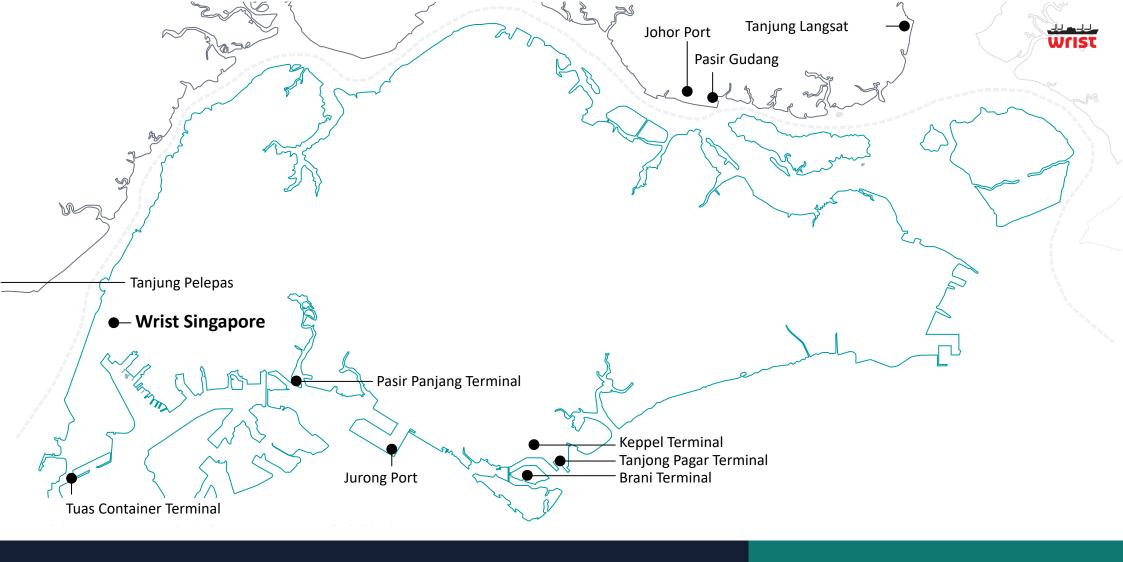

### Your trusted partner

Through complete compliance policies, training and onboarding, we reduce business risk, ensuring your safety onboard.

We deliver to all anchorages in Singapore, including those outside port limits (OPL), and the below Northern Malaysian ports:

> Port Dickson

> Linggi

> Port Klang

> Penang

> Malacca

> Lumut

Our Singapore Team stands by to support you

**24/7 Sales hotline:** +65 9145 7838